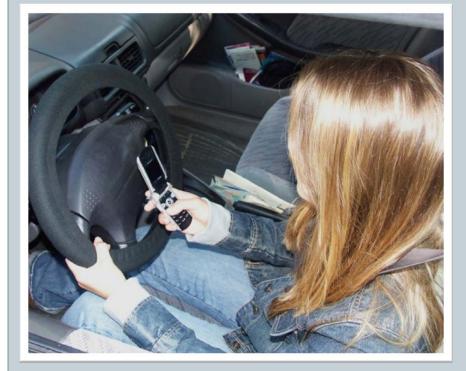

### What is Known

- Distraction is a significant crash causation factor
- 10% of 15-19 yr olds distracted at time of crash; risk remains high through the 20's
- 78% own cell phones

CHOP; NHTSA; Madden, Lenhart, Duggan, Cortesi & Gasser

## What is Known

- 6x's more likely to have serious incident when there's loud conversation
- 3x's more likely when passengers are horsing around

Passengers = chaos = cognitive overload

Foss & Goodwin