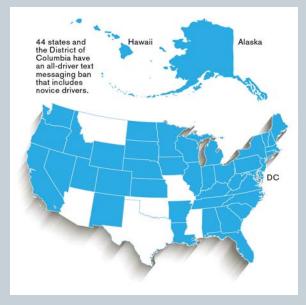

## **State Policy Initiatives**

- All driver texting bans = 44 states & DC
- Primary teen driver cell phone bans = 38 states & DC
- GDL passenger restrictions = 47 states & DC