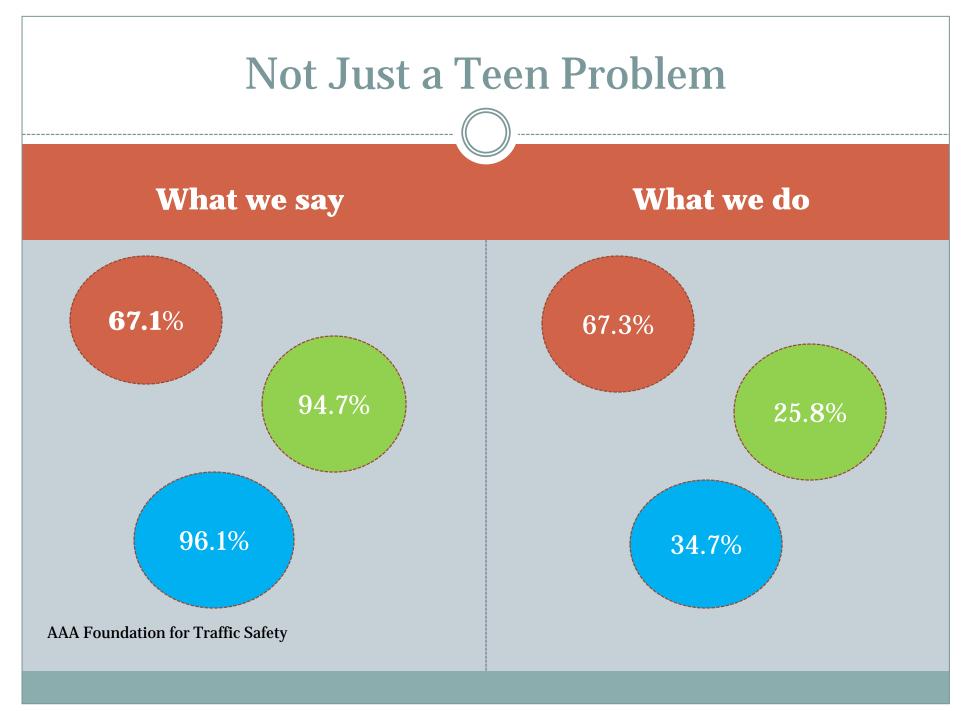

## **Good/Bad News**

- 16-18 yr olds less likely to use phones & text... aversion dissipates with experience/age
- Know texting/talking dangerous...point to other drivers rather than their lack of experience as a concern